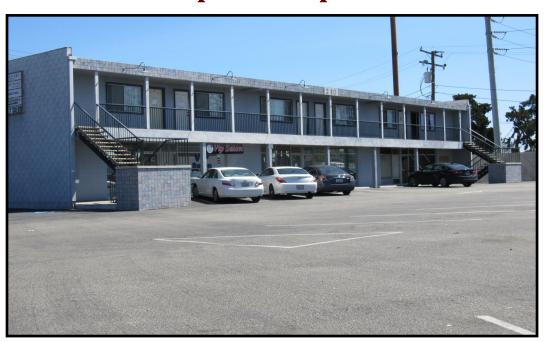

## **Former Chiropractor Space For Lease**

## 210 ST MARY'S DRIVE STE. D & E, OXNARD

- 1,950 Sq. Ft. Office Suite Available
- Waiting Room, Receptionist/Front Desk Area, 3 Exam Rooms,
   2 Offices, 3 Bullpen Areas, 2 Private Restrooms & More
- Ample Onsite Parking
- Asking \$2,438.00 per month MG (\$1.25 psf)