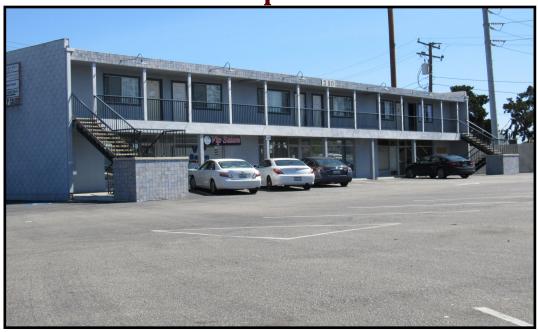

## CENTRAL COAST PROPERTIES

401 MOBIL AVENUE, SUITE 11 CAMARILLO, CA 93010

805.389.6803 · 805.389.6804 FAX

**Oxnard Office Spaces For Lease** 

## 210 St Mary's Drive Ste. D&E, G, and I&J

- <u>Suite D, E</u> 1,950 Sq Ft at \$2,243/mo, Ground Floor, Waiting Room, Receptionist/Front Desk Area, 3 Exam Rooms, 2 Offices, 3 Bullpen Areas & 1 Private Restroom
- <u>Suite G</u> 980 Sq Ft. at \$882/mo, Second Floor, Receptionist Area,
  2 Private Offices, Kitchenette & Private Restroom
- <u>Suite I, J</u> 2,040 Sq Ft. at \$1,836/mo, Second Floor, 8 Private Offices & 4 Private Restrooms