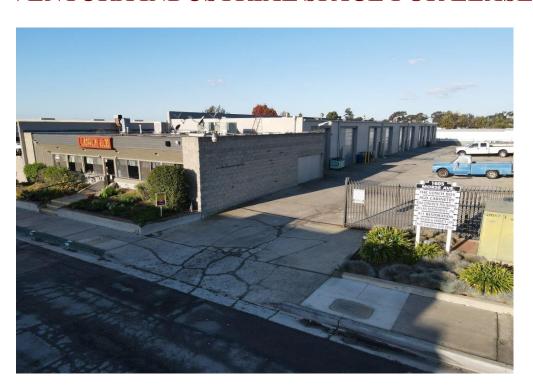

## 1605 Morse Avenue, Unit H, Ventura

- 2,304 Sq Ft \$3,341.00 per month (\$1.45 psf)
- Open Warehouse Space with Private Restroom and 3 Rollup Doors
- Conveniently Located Near 101 & 126 Freeways in Central Ventura
- Close to Restaurants & Shopping