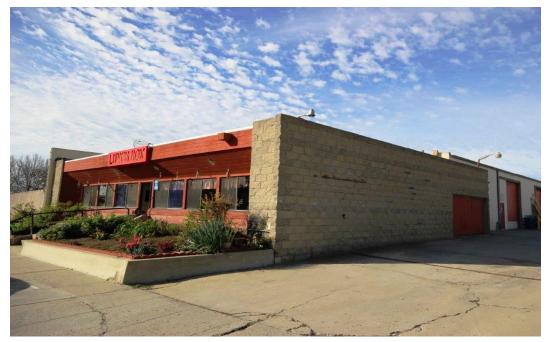

## 1605 Morse Ave., Unit C, Ventura

- 1,152 Sq Ft \$1,555.00 per month (\$1.35 psf)
- Open Warehouse with Private Restroom
- Conveniently Located Near 101 & 126 Freeways in Central Ventura
- Close to Restaurants & Shopping
- No CAMS or NNN