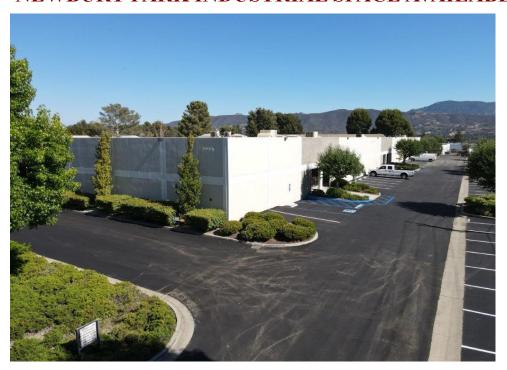

## NEWBURY PARK INDUSTRIAL SPACE AVAILABLE

## 2630 Lavery Court, Unit E, Newbury Park

- 4,800 Sq Ft \$6,960 per month \$1.45 psf
- Receptionist Area, 2 Private Offices, Storage Room
  & 2 Restrooms
- Conveniently Located Near 101 Freeway
- No CAMS or NNN