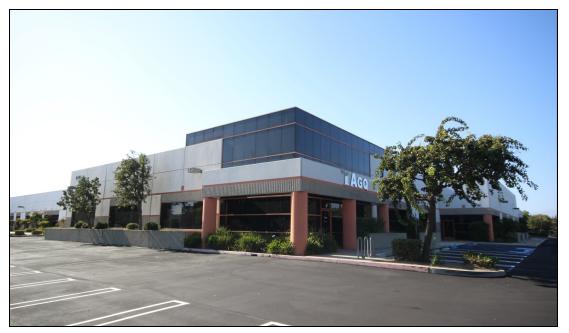

## **WESTRIDGE BUSINESS PARK**

## 2401 Eastman Avenue, Unit 27-30, Oxnard

- 7,264 Sq. Ft. at \$10,896/mo (\$1.50 psf)
- Receptionist Area, 3 Private Offices, Kitchenette, 2 Private Restrooms and Warehouse Area
- Conveniently Located Near 101 Freeway
- No CAMS or NNN