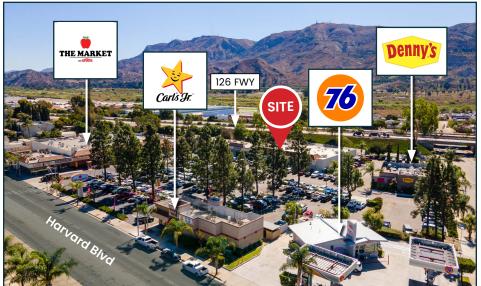

|                   |

The information above has been obtained from public records and sources believed reliable. While we do not doubt its accuracy, we have not verified it and make no guarantee, warranty, or representation about it. It is your responsibility to independently confirm its accuracy and completeness. Any projections, opinions, assumptions, or estimates used are for example only and do not represent the current or future performance of the property. The value of this transaction to you depends on tax and other factors which should be evaluated by your tax, financial, and legal advisors. You and your advisors should conduct a careful independent investigation of the property to determine to your satisfaction the stability of the property for your needs.

# / PHOTOS













## AREA MAP



# / DEMOGRAPHICS

| 2022 Summary                  | 1 Mile   | 3 Mile   | 5 Mile   |
|-------------------------------|----------|----------|----------|
| Population                    | 19,105   | 32,259   | 34,398   |
| Households                    | 5,560    | 9,387    | 10,056   |
| Families                      | 4,396    | 7,465    | 7,980    |
| Average Household Size        | 3.42     | 3.42     | 3.40     |
| Owner Occupied Housing Units  | 2,630    | 5,101    | 5,510    |
| Renter Occupied Housing Units | 2,930    | 4,287    | 4,546    |
| Median Age                    | 30.9     | 32.7     | 33.1     |
| Median Household Income       | \$61,828 | \$71,984 | \$73,951 |
| Average Household Income      | \$82,460 | \$92,396 | \$94,717 |

| 2027 Summary