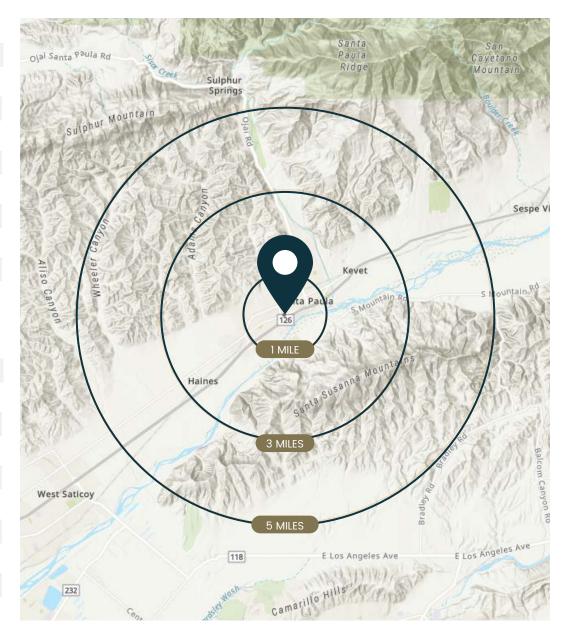

# / DEMOGRAPHICS

| 2022 Summary                  | 1 Mile   | 3 Mile   | 5 Mile   |
|-------------------------------|----------|----------|----------|
| Population                    | 19,105   | 32,259   | 34,398   |
| Households                    | 5,560    | 9,387    | 10,056   |
| Families                      | 4,396    | 7,465    | 7,980    |
| Average Household Size        | 3.42     | 3.42     | 3.40     |
| Owner Occupied Housing Units  | 2,630    | 5,101    | 5,510    |
| Renter Occupied Housing Units | 2,930    | 4,287    | 4,546    |
| Median Age                    | 30.9     | 32.7     | 33.1     |
| Median Household Income       | \$61,828 | \$71,984 | \$73,951 |
| Average Household Income      | \$82,460 | \$92,396 | \$94,717 |

| 2027 Summary                  | 1 Mile   | 3 Mile    | 5 Mile    |
|-------------------------------|----------|-----------|-----------|
| Population                    | 19,059   | 32,410    | 34,641    |
| Households                    | 5,577    | 9,466     | 10,163    |
| Families                      | 4,401    | 7,518     | 8,054     |
| Average Household Size        | 3.40     | 3.41      | 3.39      |
| Owner Occupied Housing Units  | 2,674    | 5,181     | 5,609     |
| Renter Occupied Housing Units | 2,903    | 4,285     | 4,554     |
| Median Age                    | 32.9     | 34.7      | 35.1      |
| Median Household Income       | \$75,101 | \$82,426  | \$83,967  |
| Average Household Income      | \$99,769 | \$111,523 | \$114,650 |