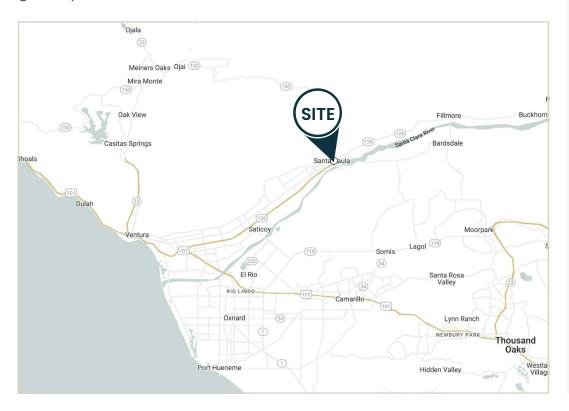

. 104 | Fx: 805.389.6804 CalDRE # 00908826

### **Tracey O'Neil Guntner**

Executive Vice President | Central Coast Properties tguntner@ccprealestate.com 805.389.6803, Ext. 107 | Cell: 805.815.2325 CalDRE #01389563

## EXECUTIVE SUMMARY

Triple-Net Medical Investment For Sale. Fresenius & Community Memorial Hospital/CMH Family Health Center as tenants with each having over 20 years of past tenancy. This property is located in a thriving neighborhood shopping center in central Santa Paula. Fresenius is the nation's leading provider of Kidney Care and CMH is part of the Community Hospital Health System.

Shopping Center anchor tenant, The Market by Superior Grocers, has grown into one of the largest independently-owned chains of grocery stores in Southern California with over 45 locations.



### PROPERTY SUMMARY

|  | Price            | \$4,910,000       |
|--|------------------|-------------------|
|  | Sale Type        | Investment NNN    |
|  | Proforma NOI     | \$318,454         |
|  | Cap Rate         | 6.49%             |
|  | Price Per SF     | \$399.19          |
|  | Occupancy        | 100%              |
|  | Property type    | Office            |
|  | Property Subtype | Medical           |
|  | Building Size    | 12,418 SF         |
|  | Building Class   | В                 |
|  | Year Built       | 1990              |
|  | Building Height  | 1 Story           |
|  | Land Acres       | 1.03 AC           |
|  | Zoning           | CIPD, Santa Paula |
|  |                  |                   |

The information above has been obtained from public records and sources