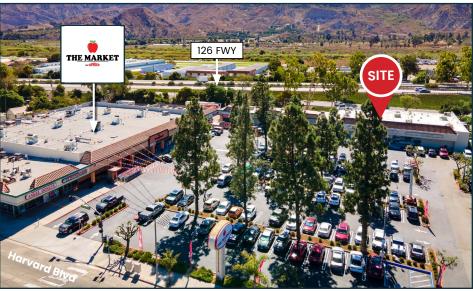

Shopping Center anchor tenant, The Market by Superior Grocers, has grown into one of the largest independently-owned chains of grocery stores in Southern California with over 45 locations.

# / PHOTOS