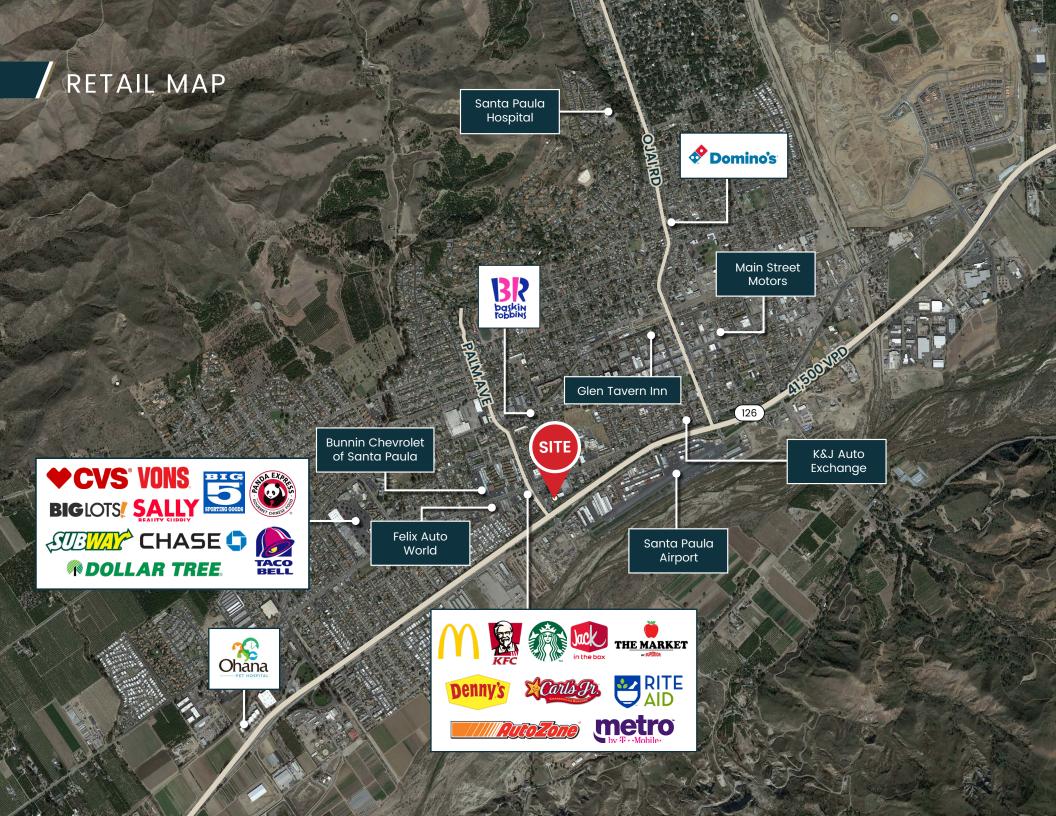

Shopping Center anchor tenant, The Market by Superior Grocers, has grown into one of the largest independently-owned chains of grocery stores in Southern California with over 45 locations.

## AREA MAP