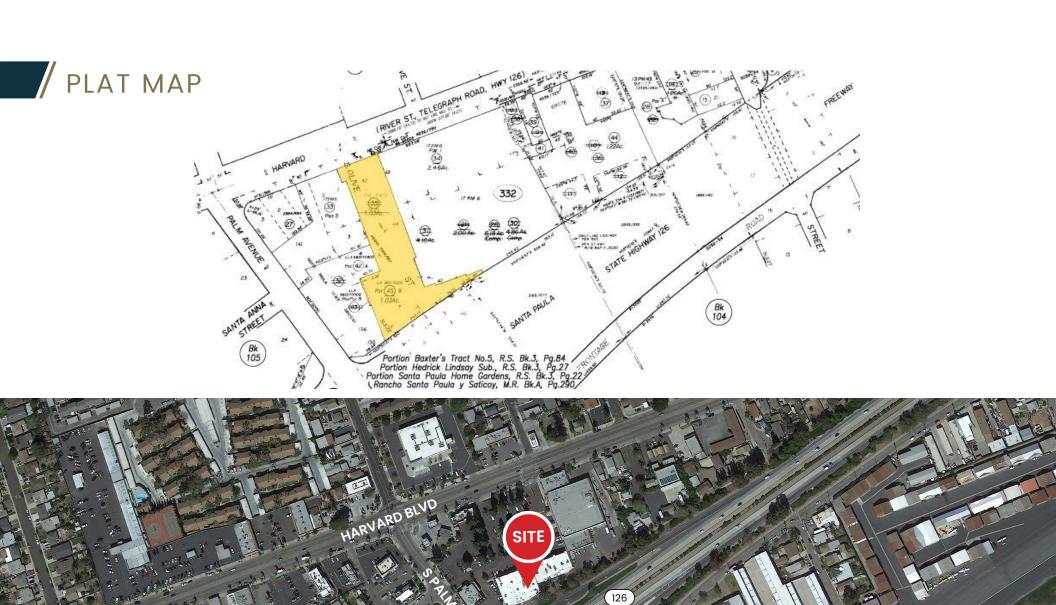

### PROPERTY SUMMARY

|  | Price            | \$4,910,000       |
|--|------------------|-------------------|
|  | Sale Type        | Investment NNN    |
|  | Proforma NOI     | \$318,454         |
|  | Cap Rate         | 6.49%             |
|  | Price Per SF     | \$399.19          |
|  | Occupancy        | 100%              |
|  | Property type    | Office            |
|  | Property Subtype | Medical           |
|  | Building Size    | 12,418 SF         |
|  | Building Class   | В                 |
|  | Year Built       | 1990              |
|  | Building Height  | 1 Story           |
|  | Land Acres       | 1.03 AC           |
|  | Zoning           | CIPD, Santa Paula |
|  |                  |                   |