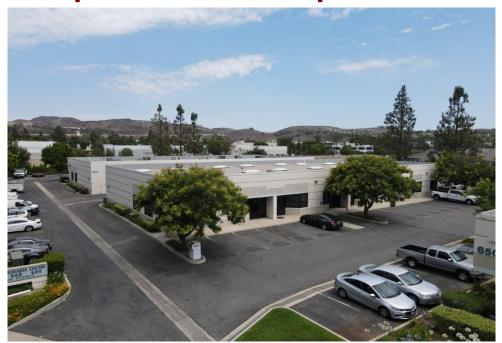

## 668 Flinn Avenue, Unit 26, Moorpark

- 1,400 Sq. Ft., \$2,100/mo (\$1.50 psf)
- Entry Area, 2 Private Offices, Bullpen, Private Restroom, Closet
   & Warehouse Area
- Close to 118 Freeway in Great Area
- No Pass Through Charges, No NNN & No Common Area Costs