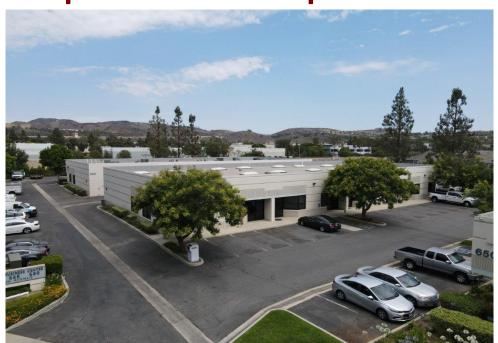

## 668 Flinn Avenue, Unit 24 & Unit 26

- 668 Flinn Ave, Unit 24-1,400 Sq. Ft. at \$2,100/mo (\$1.50 psf)
   Waiting Room, 2 Private Offices, Private Restroom & Warehouse
- 668 Flinn Ave, Unit 26 1,400 Sq. Ft. at \$2,100/mo (\$1.50 psf)
   Entry Area, 2 Private Offices, Bullpen, Private Restroom, Closet
   Warehouse
- Close to 118 Freeway in Great Area
- No Pass Through Charges, No NNN & No Common Area Costs