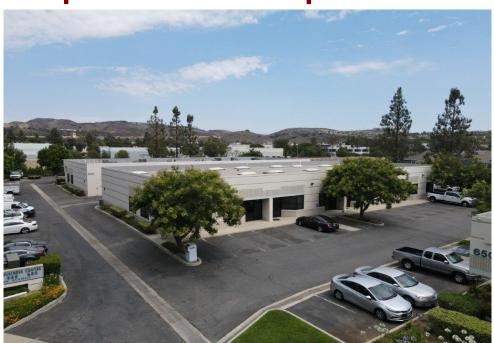

## 668 Flinn Avenue, Unit 24 & Unit 26

- <u>668 Flinn Ave, Unit 24</u>- 1,400 Sq. Ft. at \$2,100/mo (\$1.50 psf) Waiting Room, 2 Private Offices, Private Restroom & Warehouse
- <u>668 Flinn Ave, Unit 26</u> 1,400 Sq. Ft. at \$2,100/mo (\$1.50 psf) Entry Area, Private Office, Private Restroom, Closet & Warehouse
- Close to 118 Freeway in Great Area
- No Pass Through Charges, No NNN & No Common Area Costs