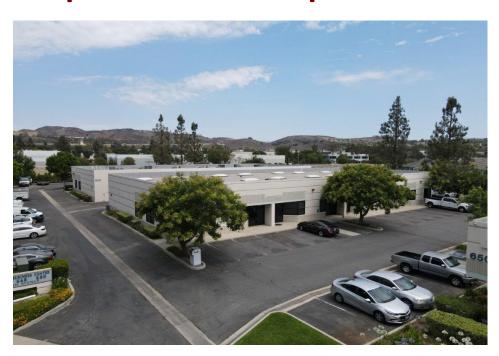

## 668 Flinn Avenue, Units 21-22, Moorpark

- 2,755 Sq. Ft., \$4,133/mo (\$1.50 psf)
- Open Receptionist Area , 5 Private Offices, 2 Private Restrooms
   & Warehouse Area
- Close to 118 Freeway in Great Area
- No Pass Through Charges, No NNN & No Common Area Costs