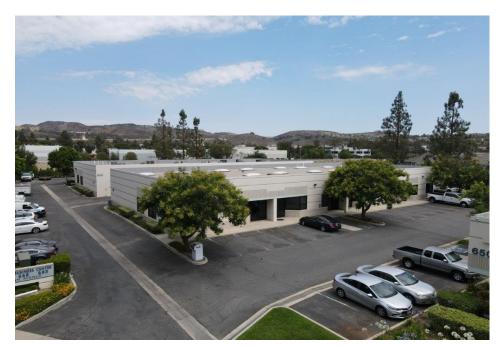

## 650 Flinn Avenue, Units 5-6, Moorpark

- 3,280 Sq. Ft., \$4,920/mo (\$1.50 psf)
- Large Bullpen/Receptionist Area , 2 Private Offices, Private Restroom
  & 2 Warehouse Areas
- Close to 118 Freeway in Great Area
- No Pass Through Charges, No NNN & No Common Area Costs