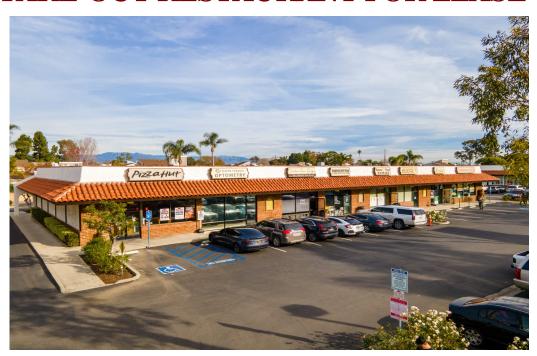

## TAKE-OUT RESTAURANT FOR LEASE

467 W. Channel Islands Blvd., Port Hueneme, CA

- 1,750 Sq Ft \$3,150/mo (Base Rent) plus \$1,033 (NNN)
- Former Pizza Hut Space
- Large Food Prep Kitchen & Set Up for Take-Out Business
- End-Cap Space in Beautiful Spanish Style Building