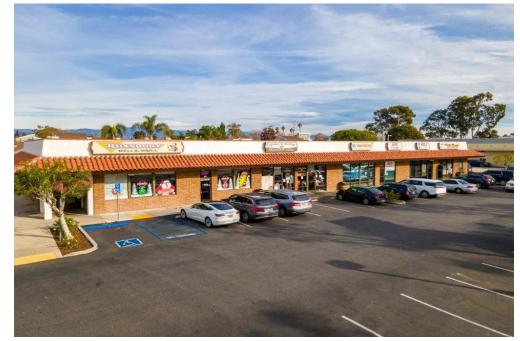

## CENTRAL COAST PROPERTIES

401 MOBIL AVENUE, SUITE 11 CAMARILLO, CA 93010 805.389.6803 • 805.389.6804 FAX

**Former Chiropractic Space For Lease** 

## 433 W. Channel Islands Blvd., Port Hueneme, CA

- 1,400 Sq. Ft. \$2,520/mo (Base Rent) + \$798 (NNN)
- Waiting Area , Receptionist/Front Desk Area, 6 Exam Rooms, 1 Office, Storage & 2 Private Restrooms
- Beautiful Spanish Style Building
- Located in Busy Center Next to McDonalds