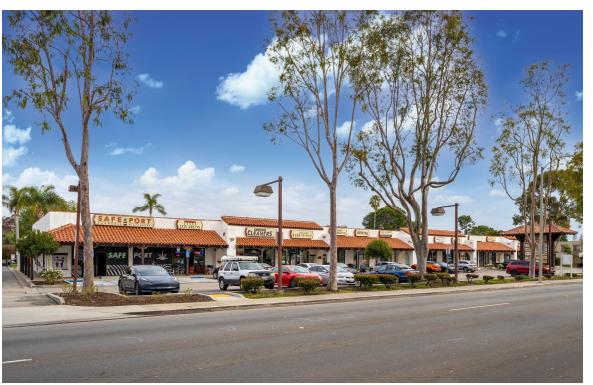

## 329 W Channel Islands Blvd.

- 1,200 Sq. Ft., Base Rent \$1,800/mo (\$1.50 psf) plus NNN \$600/mo (\$0.50 psf)
- Open Large Reception's Area, 1 Private Office, Open Bullpen Area & 2 Restrooms
- Beautiful Spanish Style Building
- Main Thoroughfare to Channel Islands Harbor