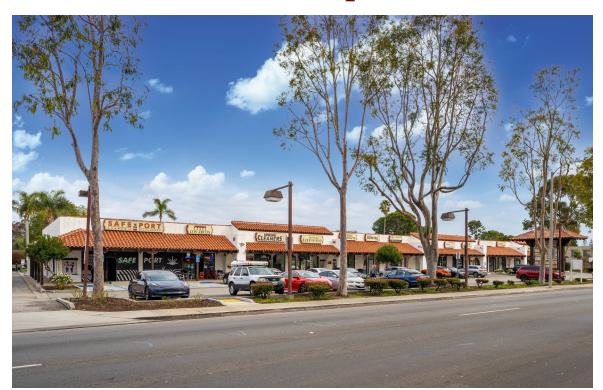

## 309 & 329 W Channel Islands Blvd.

- 309 1,260 Sq. Ft., Base Rent \$1,890/mo (\$1.50 psf) plus NNN \$630/mo(\$0.50 psf)
  Open Reception's Area, 2 Private offices, Storage Room, Break Area
  & 2 Restrooms
- 329 1,200 Sq. Ft., Base Rent \$1,800/mo (\$1.50 psf) plus NNN \$600/mo(\$0.50 psf)