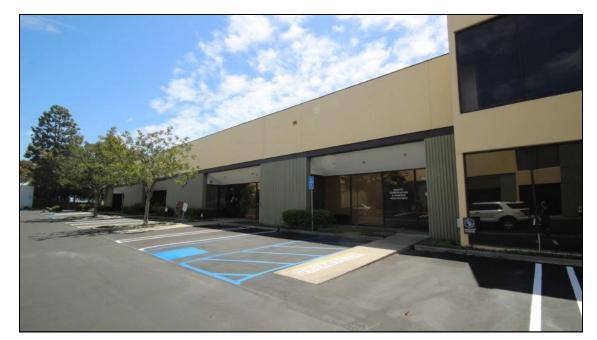

## 2734 Johnson Drive, Unit D, Ventura

- 2,208 Sq. Ft., \$2,760/mo (\$1.25 psf)
- Receptionist Area, Private Office, Coffee Bar & Private Restroom
- Close to 101 & 126 Freeway in High Traffic Area
- No Pass Through Charges, No NNN & No Common Area Costs