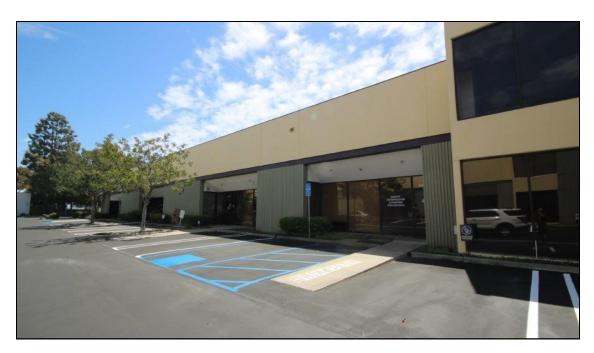

## 2734 Johnson Drive, Unit D, Ventura

- 2,208 Sq. Ft., \$2,871/mo (\$1.30 psf)
- Receptionist Area, Private Office, Coffee Bar & Private Restroom
- Close to 101 & 126 Freeway in High Traffic Area
- No Pass Through Charges, No NNN & No Common Area Costs