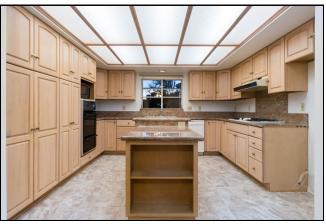

## 25 María Lane, Camaríllo

- Spacious floor plan -3 bedrooms + 2.5 bathrooms, 2210sf
- Custom built in 1994 w/bull-nose walls throughout
- Large family room w/vaulted ceiling, fireplace & wet bar
- Kitchen w/granite counters, island, 5-burner gas stove, & abundance of cabinet space
- Rare oversized 2nd & 3rd bedrooms w/window seats, built-ins, & sizable closets
- Master suite w/vaulted ceiling, two generous his & hers closets, soaking tub, separate shower stall, & toilet room
- Indoor laundry room w/utility sink, & tons of storage
- 9,536sf corner lot w/peek-a-boo views on cul-de-sac!

Kitchen w/granite counters & 5-burner gas stove

Large family room w/fireplace & wet bar

 $Spacious\ Master\ Bedroom\ Ensuite$ 

Expansive yard w/covered patio & fruit trees