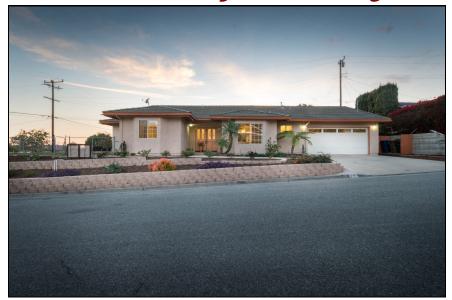

## Custom One Story in the Heights!

## 25 María Lane, Camaríllo

- Spacious floor plan -3 bedrooms + 2.5 bathrooms, 2210sf
- Custom built in 1994 w/bull-nose walls throughout
- Large family room w/vaulted ceiling, fireplace & wet bar
- Kitchen w/granite counters, island, 5-burner gas stove, & abundance of cabinet space
- Rare oversized 2nd & 3rd bedrooms w/window seats, built-ins, & sizable closets
- Master suite w/vaulted ceiling, two generous his & hers closets, soaking tub, separate shower stall, & toilet room
- Indoor laundry room w/utility sink, & tons of storage
- 9,536sf corner lot w/peek-a-boo views on cul-de-sac!