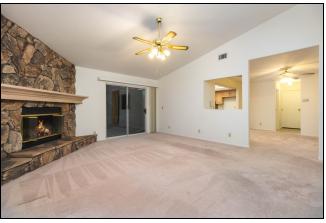

## 25 María Lane, Camaríllo

- Spacious floor plan -3 bedrooms + 2.5 bathrooms, 2210sf
- Custom built in 1994 w/bull-nose walls throughout
- Large family room w/vaulted ceiling, fireplace & wet bar
- Kitchen w/granite counters, island, 5-burner gas stove, & abundance of cabinet space
- Rare oversized 2nd & 3rd bedrooms w/window seats, built-ins, & sizable closets
- Master suite w/vaulted ceiling, two generous his & hers closets, soaking tub, separate shower stall, & toilet room
- Indoor laundry room w/utility sink, & tons of storage
- 9,536sf corner lot w/peek-a-boo views on cul-de-sac!

Kitchen w/granite counters & 5-burner gas stove

Large family room w/fireplace & wet bar

 $Spacious\ Master\ Bedroom\ Ensuite$ 

Expansive yard w/covered patio & fruit trees