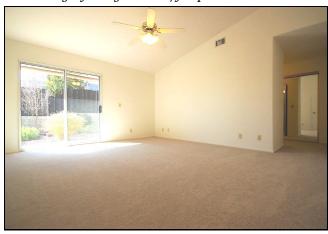

## 25 María Lane, Camaríllo

- Spacious floor plan -3 bedrooms + 2.5 bathrooms, 2210sf
- Custom built in 1994 w/bull-nose walls throughout
- Large family room w/vaulted ceiling, fireplace & wet bar
- Kitchen w/granite counters, island, 5-burner gas stove, & abundance of cabinet space
- Rare oversized 2nd & 3rd bedrooms w/window seats, built-ins, & sizable closets
- Master suite w/vaulted ceiling, two generous his & hers closets, soaking tub, separate shower stall, & toilet room
- Indoor laundry room w/utility sink, & tons of storage
- 9,536sf corner lot w/peek-a-boo views on cul-de-sac!

Kitchen w/granite counters & 5-burner gas stove

Large family room w/fireplace & wet bar

 $Spacious\ Master\ Bedroom\ Ensuite$ 

Expansive yard w/covered patio & fruit trees