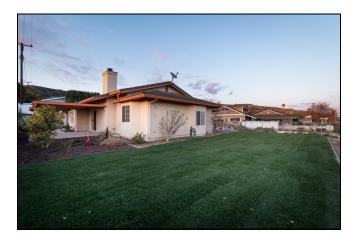

## 25 María Lane, Camaríllo

- Spacious floor plan -3 bedrooms + 2.5 bathrooms, 2210sf
- Custom built in 1994 w/bull-nose walls throughout
- Large family room w/vaulted ceiling, fireplace & wet bar
- Kitchen w/granite counters, island, 5-burner gas stove, & abundance of cabinet space
- Rare oversized 2nd & 3rd bedrooms w/window seats, built-ins, & sizable closets
- Master suite w/vaulted ceiling, two generous his & hers closets, soaking tub, separate shower stall, & toilet room
- Indoor laundry room w/utility sink, & tons of storage
- 9,536sf corner lot w/peek-a-boo views on cul-de-sac!

Kitchen w/granite counters & 5-burner gas stove

Large family room w/fireplace & wet bar

 $Spacious\ Master\ Bedroom\ Ensuite$ 

Expansive yard w/covered patio & fruit trees